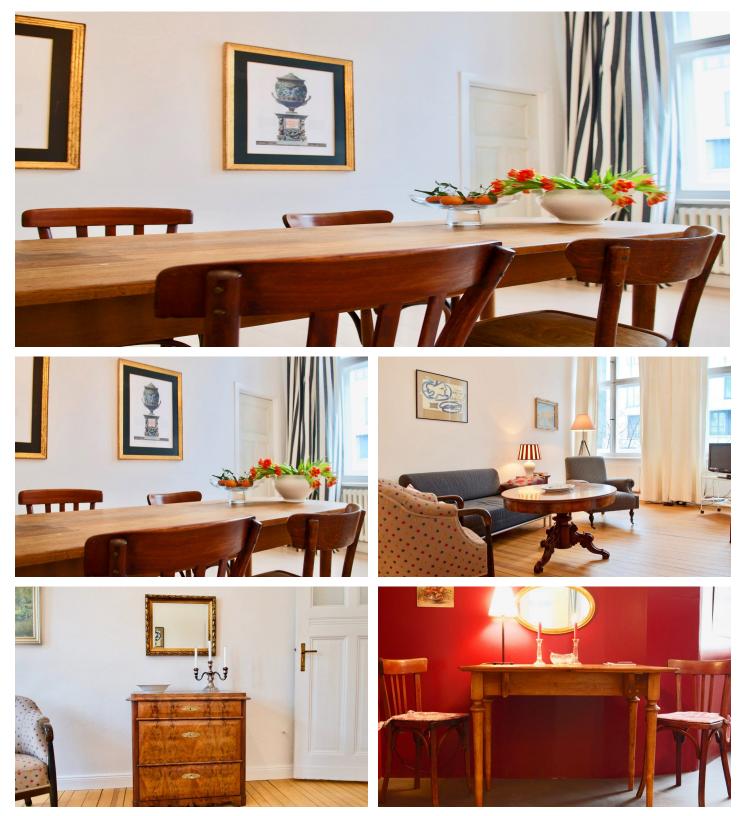

# **BEAUTIFUL 3 ROOM APARTMENT WITH RETRO CHARM**

# ID 5245

SIZE: ca. 92 SQM

Location: see map (approximate location)

NUMBER OF ROOMS: 3 (bedrooms: 1, living rooms: 1, dining rooms: 1)

MAXIMUM BEDS: 3 (sofa bed, double bed 180x200)

BATHROOMS: 1 (1x with shower)

### DETAILS

bed linen and towels, cared, ceramic hob, comfortable, dishwasher, eat in kitchen, electric kettle, electric stove, fitted kitchen, flatscreen TV, freezer, no pets, non-smoking, old building character, radio, selected antique furnitures, toaster, washing machine, Wi-Fi, wooden flooring, works of art

## **INTERIOR**

central heating, energy certificate available, front building, old building