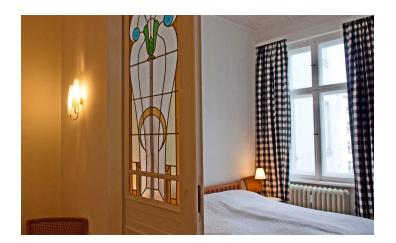

# **BEAUTIFUL 3 ROOM APARTMENT WITH RETRO CHARM**

# ID 5245

SIZE: ca. 92 SQM

Location: see map (approximate location)

NUMBER OF ROOMS: 3 (bedrooms: 1, living rooms: 1, dining rooms: 1)

MAXIMUM BEDS: 3 (sofa bed, double bed 180x200)

BATHROOMS: 1 (1x with shower)

### DETAILS

bed linen and towels, cared, ceramic hob, comfortable, dishwasher, eat in kitchen, electric kettle, electric stove, fitted kitchen, flatscreen TV, freezer, no pets, non-smoking, old building character, radio, selected antique furnitures, toaster, washing machine, Wi-Fi, wooden flooring, works of art

## **INTERIOR**

central heating, energy certificate available, front building, old building