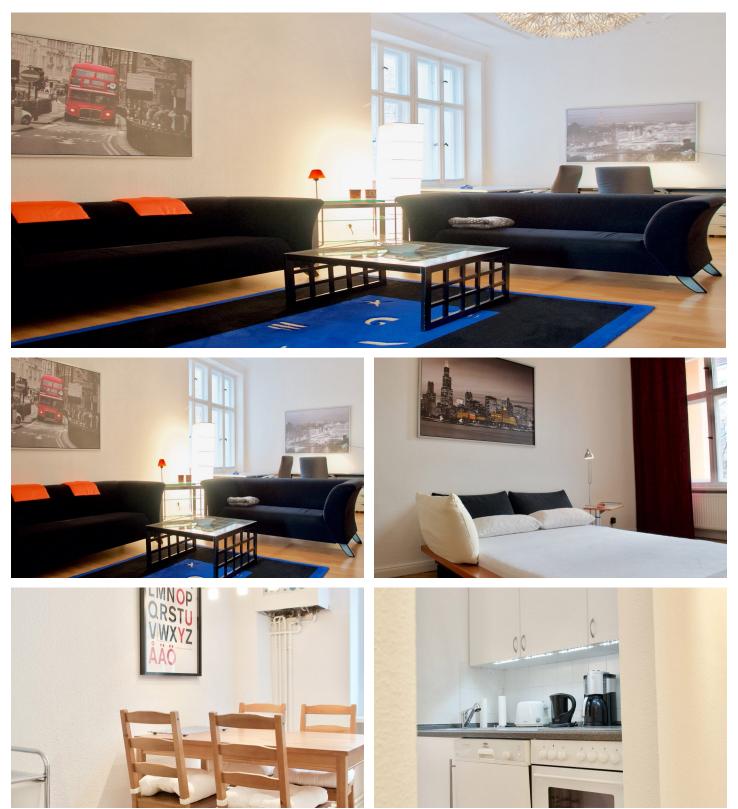

#### **BEAUTIFUL LIVING IN A SPACIOUS TWO ROOM APARTMENT**

### ID 5197

| SIZE: ca. 86 SQM                                  |
|---------------------------------------------------|
| Location: see map (approximate location)          |
| NUMBER OF ROOMS: 2 (bedrooms: 1, living rooms: 1) |
| MAXIMUM BEDS: 2 (double bed 160x200)              |
| BATHROOMS: (1x with bathtub)                      |
| PUBLIC TRANSPORT: bus, U7                         |
| OCCUPATION: min. 3 months                         |
| DEPOSIT: 2 monthly rents                          |
| ADDITIONAL COSTS: final cleaning                  |

# DETAILS

bed linen and towels, cable connection, cared, ceramic hob, clothes dryer, coffee maker, comfortable, cosy atmosphere to live in, designer furniture, dishwasher, dvd player, electric kettle, fitted kitchen, flatscreen TV, generous, laminate, microwave, modern-en, no pets, non-smoking, old building character, parquet, stucco, toaster, washing machine, Wi-Fi

#### **INTERIOR**

redeveloped building, single-story heating (gas), wing

SCHÖNEBERG

ca. 86 SQM 2 R Currently not available 1.625€ / M