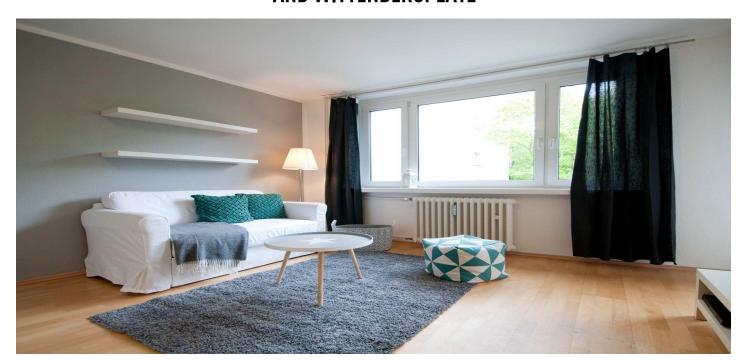

# BRIGHT APARTMENT BETWEEN VIKTORIA-LUISE-PLATZ AND WITTENBERGPLATZ

## **ID 2000**

SIZE: ca. 40 SQM

Location: see map (approximate location)

NUMBER OF ROOMS: 1 (bedrooms: 1)

MAXIMUM BEDS: 2 (double bed)

BATHROOMS: 1 (1x with bathtub)

PUBLIC TRANSPORT: U3, U4

OCCUPATION: in. 3 months

#### **DETAILS**

bed linen and towels, cable connection, combined washer & dryer, eat in kitchen, laminate, no pets, non-smoking, simple furnishing style, TV

#### **SCHÖNEBERG**

ca. 40 SQM 1 R free from 1.4.2019 920€ / M