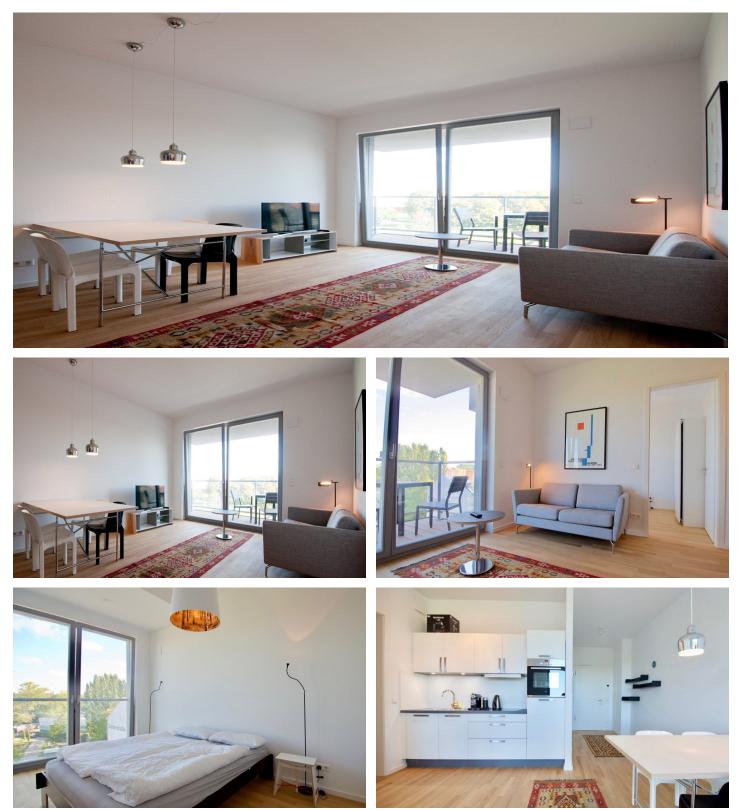

# ID 5593

SIZE: ca. 50 SQM

Location: see map (approximate location)

NUMBER OF ROOMS: 2 (Schlafzimmer: 1, Wohnzimmer: 1)

MAXIMUM BEDS: 2 (Doppelbett 160x200)

BATHROOMS: 1 (1x mit Dusche)

PUBLIC TRANSPORT: bus, S1, S2, S25, Tram, U8

### DETAILS

bed linen and towels, dishwasher, electric kettle, flatscreen TV, french windows, minimalist interior design, modern-en, Nespresso machine, no pets, non-smoking, open kitchen, parquet, sunny, washing machine, well maintained, Wi-Fi

## **INTERIOR**

district heating, front building, new building

MITTE

ca. 50 SQM 2 R Currently not available 1.375€ / M