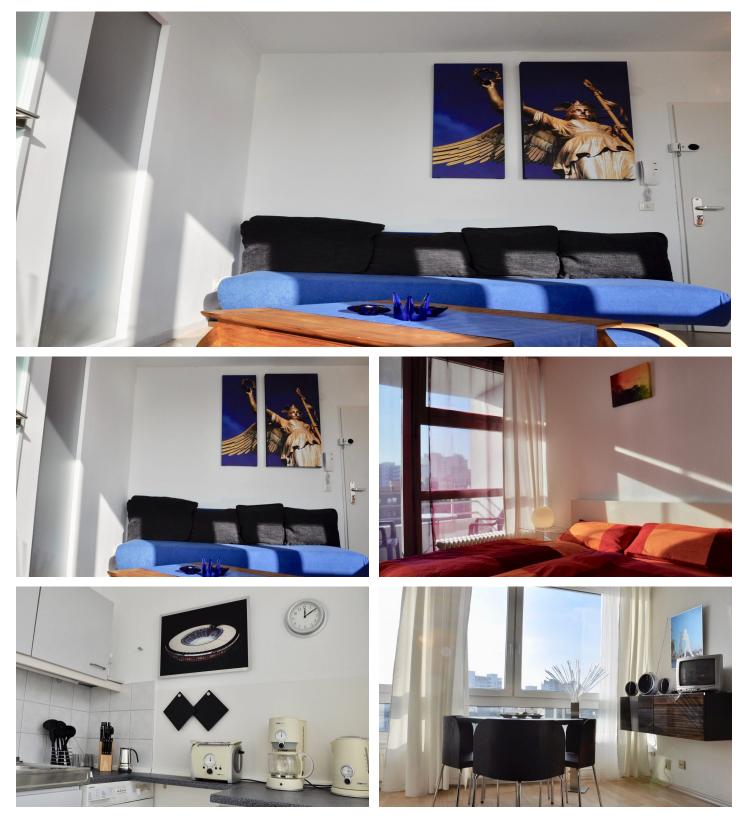

# ID 5075

SIZE: ca. 35 SQM

Location: see map (approximate location)

NUMBER OF ROOMS: 1.5 (bedrooms: 1, living rooms: 1)

MAXIMUM BEDS: 4 (sofa bed, double bed 160x200)

BATHROOMS: 1 (1x with bathtub)

PUBLIC TRANSPORT: bus

#### DETAILS

bed linen and towels, coffee maker, dishwasher, dolby sourround system, electric kettle, internet, modern-en, no pets, non-smoking, parquet, toaster, TV, washing machine, Wi-Fi

## **INTERIOR**

central heating, energy certificate available, new building

TIERGARTEN

ca. 35 SQM 1.5 R Currently not available 900€ / M