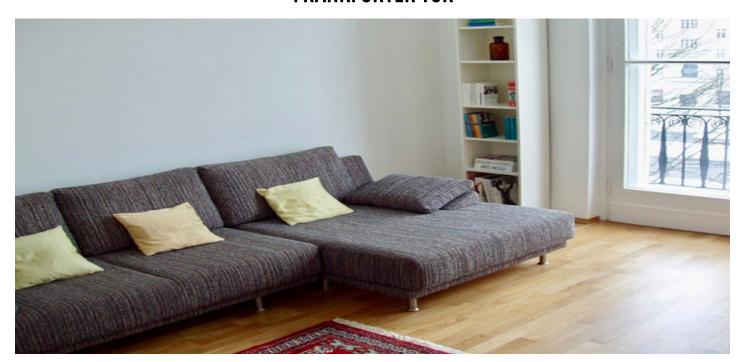

The 2-room apartment is in a listed building in the so-called Zuckerbäckerstil. From the 3rd floor you also have a great view from the balcony. Selected antiques also provide a relaxing living environment.

## **DETAILS**

bed linen and towels, cable connection, cared, coffee maker, comfortable, cosy atmosphere to live in, dishwasher, dvd player, electric kettle, fitted kitchen, flatscreen TV, generous, hi-fi system, modern-en, no pets, non-smoking, parquet, sunny, washing machine, Wi-Fi