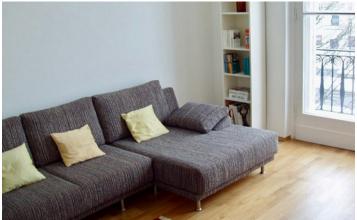

The 2-room apartment is in a listed building in the so-called Zuckerbäckerstil. From the 3rd floor you also have a great view from the balcony. Selected antiques also provide a relaxing living environment.

## **DETAILS**

bed linen and towels, cable connection, cared, coffee maker, comfortable, cosy atmosphere to live in, dishwasher, dvd player, electric kettle, fitted kitchen, flatscreen TV, generous, hi-fi system, modern-en, no pets, non-smoking, parquet, sunny, washing machine, Wi-Fi