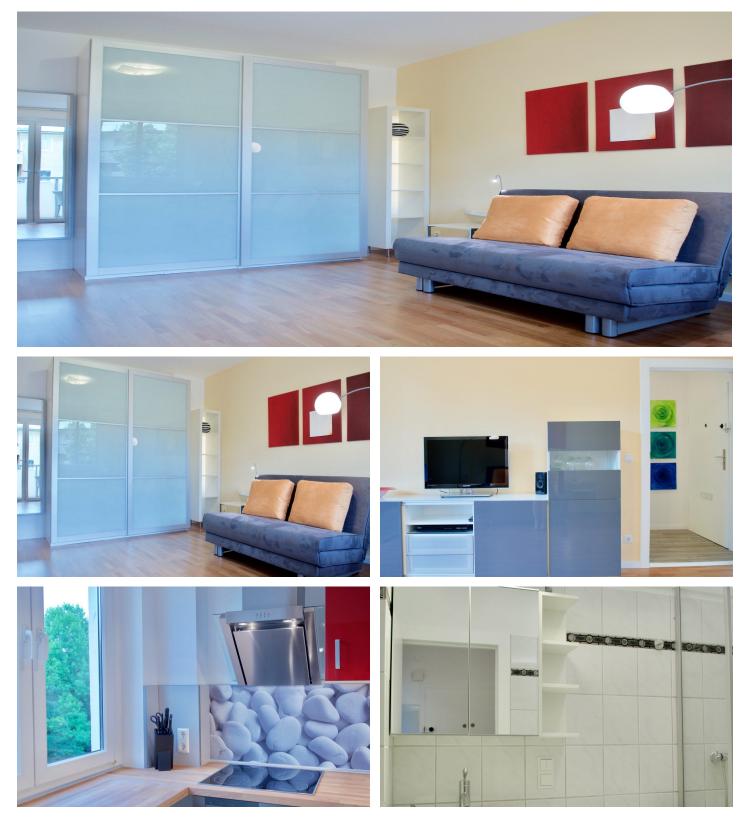

# ID 5293

| SIZE: ca. 35 SQM                         |
|------------------------------------------|
| Location: see map (approximate location) |
| NUMBER OF ROOMS: 1 room                  |
| MAXIMUM BEDS: 2 (day bed 150x200)        |
| BATHROOMS: 1 (1x with shower)            |
| PUBLIC TRANSPORT: bus, U4                |
| OCCUPATION: min. 3 months                |
| DEPOSIT: 2 monthly rents                 |
| ADDITIONAL COSTS: final cleaning         |

## DETAILS

BlueRay player, cable connection, coffee maker, combined washer & dryer, comfortable, cosy atmosphere to live in, digital music system for Apple-products, dishwasher, electric kettle, fitted kitchen, flatscreen TV, freezer, microwave, modern-en, no pets, non-smoking, parquet, radio, telephone, telephone flatrate (for German domestic conversations), toaster, well maintained, Wi-Fi

## **INTERIOR**

central heating, front building, prewar building