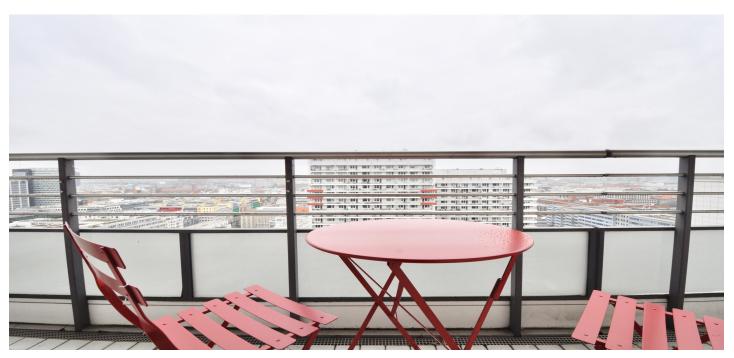

# COSY 2-ROOM-APARTMENT WITH BIG BALCONY AND A SENSATIONAL VIEW OVER THE CITY

## ID 2340

SIZE: ca. 54 SQM

Location: see map (approximate location)

NUMBER OF ROOMS: 2 (bedrooms: 1, living rooms: 1)

MAXIMUM BEDS: 4 (sofa bed, double bed)

BATHROOMS: 1 (1x with bathtub)

PUBLIC TRANSPORT: bus, U2