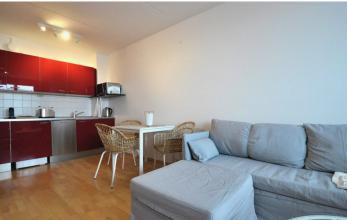

## **DETAILS**

bed linen and towels, cared, comfortable, digitalreceiver, dishwasher, fitted kitchen, flatscreen TV, internet, laminate, modern-en, no pets, non-smoking, open kitchen, washing machine, Wi-Fi

#### **INTERIOR**

24. floor, central heating, energy certificate available, front building

**MITTE** 

ca. 54 SQM 2 R free from 1.1.2026 1.260€ / M