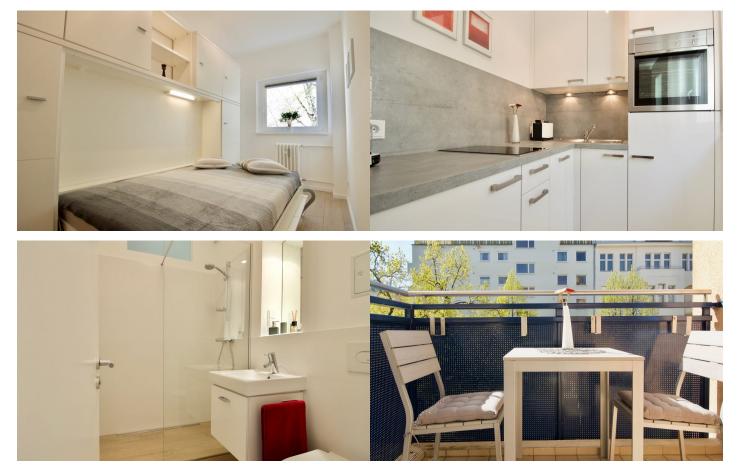

# ID 5641

SIZE: ca. 50 SQM

Location: see map (approximate location)

NUMBER OF ROOMS: 2 (bedrooms: 1, living rooms: 1)

MAXIMUM BEDS: 2 (bed 140x200)

BATHROOMS: 1 (1x with shower)

PUBLIC TRANSPORT: U1, U2, U3, U4

## DETAILS

bed linen and towels, cable connection, cared, ceramic hob, coffee maker, cosy atmosphere to live in, dishwasher, electric stove, fitted kitchen, flagstones, flatscreen TV, modern-en, no pets, non-smoking, toaster, washing machine, Wi-Fi