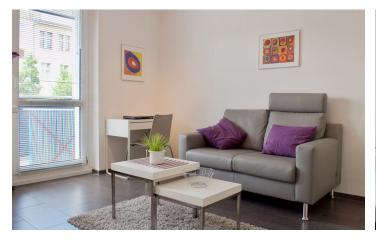

#### ID 5053

SIZE: ca. 32 SQM

Location: see map (approximate location)

NUMBER OF ROOMS: 1 room

MAXIMUM BEDS: 2 (bed 140x200)

BATHROOMS: 1 (1x with shower)

PUBLIC TRANSPORT: U1, U2, U3, U4

OCCUPATION: min. 6 months

## **DETAILS**

bed linen and towels, bright, cable connection, ceramic hob, coffee maker, cosy atmosphere to live in, dishwasher, flagstones, flatscreen TV, modern-en, no pets, non-smoking, open kitchen, toaster, well maintained

#### **INTERIOR**

central heating, energy certificate available, front building, prewar building

**SCHÖNEBERG** 

ca. 32 SQM 1 R Currently not available 850€ / M