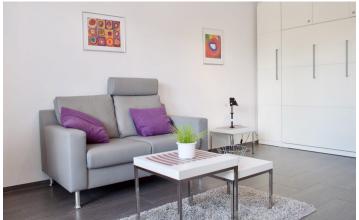

#### ID 5053

SIZE: ca. 32 SQM

Location: see map (approximate location)

NUMBER OF ROOMS: 1 room

MAXIMUM BEDS: 2 (bed 140x200)

BATHROOMS: 1 (1x with shower)

PUBLIC TRANSPORT: U1, U2, U3, U4

OCCUPATION: min. 6 months

## **DETAILS**

bed linen and towels, bright, cable connection, ceramic hob, coffee maker, cosy atmosphere to live in, dishwasher, flagstones, flatscreen TV, modern-en, no pets, non-smoking, open kitchen, toaster, well maintained

#### **INTERIOR**

central heating, energy certificate available, front building, prewar building

**SCHÖNEBERG** 

ca. 32 SQM 1 R Currently not available 850€ / M