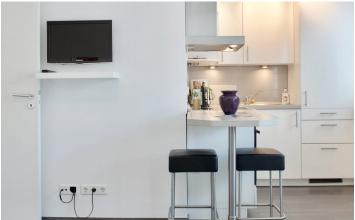

## **DETAILS**

bed linen and towels, bright, cable connection, ceramic hob, coffee maker, cosy atmosphere to live in, dishwasher, flagstones, flatscreen TV, modern-en, no pets, non-smoking, open kitchen, toaster, well maintained