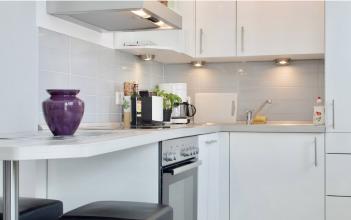

## **DETAILS**

bed linen and towels, bright, cable connection, ceramic hob, coffee maker, cosy atmosphere to live in, dishwasher, flagstones, flatscreen TV, modern-en, no pets, non-smoking, open kitchen, toaster, well maintained