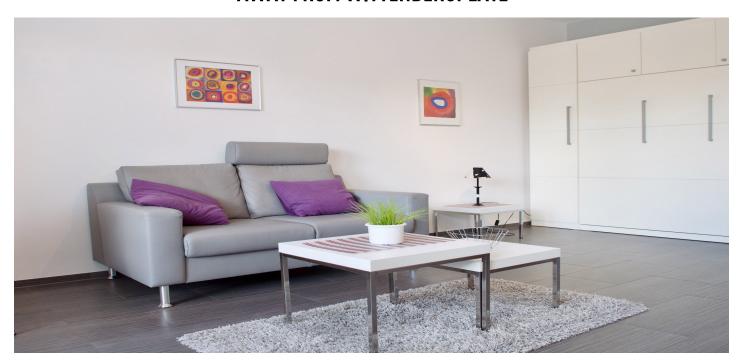

#### ID 5053

SIZE: ca. 32 SQM

Location: see map (approximate location)

NUMBER OF ROOMS: 1 room

MAXIMUM BEDS: 2 (bed 140x200)

BATHROOMS: 1 (1x with shower)

PUBLIC TRANSPORT: U1, U2, U3, U4

OCCUPATION: min. 6 months

## **DETAILS**

bed linen and towels, bright, cable connection, ceramic hob, coffee maker, cosy atmosphere to live in, dishwasher, flagstones, flatscreen TV, modern-en, no pets, non-smoking, open kitchen, toaster, well maintained

#### **INTERIOR**

central heating, energy certificate available, front building, prewar building

**SCHÖNEBERG** 

ca. 32 SQM 1 R Currently not available 850€ / M