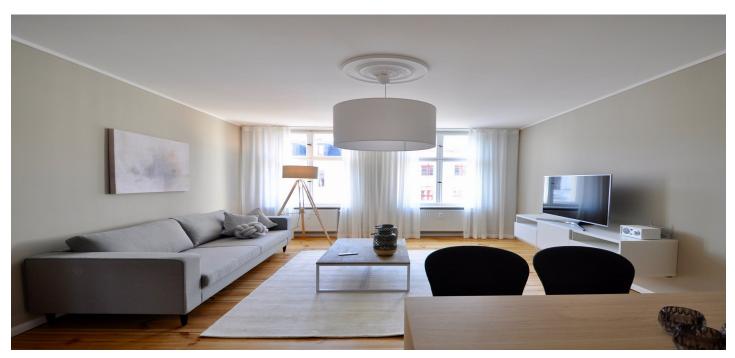

#### **DETAILS**

Balcony, balcony furniture, bed linen and towels, bright, cable connection, ceramic hob, coffee maker, combined washer & dryer, comfortable, designer furniture, dishwasher, electric kettle, flagstones, flatscreen TV, parquet, quality fitted kitchen, toaster, well maintained, Wi-Fi

## **INTERIOR**

front building, redeveloped building

**KREUZBERG** 

ca. 80 SQM 3 R Currently not available 2.400€ / M