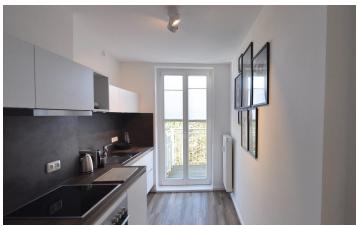

#### **DETAILS**

Balcony, balcony furniture, bed linen and towels, bright, cable connection, ceramic hob, coffee maker, combined washer & dryer, comfortable, designer furniture, dishwasher, electric kettle, flagstones, flatscreen TV, parquet, quality fitted kitchen, toaster, well maintained, Wi-Fi