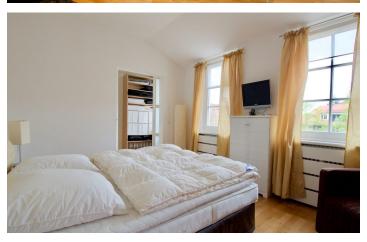

# **ID 2026**

SIZE: ca. 105 SQM

Location: see map (approximate location)

NUMBER OF ROOMS: 4 (bedrooms: 2, living rooms: 1)

MAXIMUM BEDS: 4 (2 double beds)

BATHROOMS: 2 (1x with shower, 1x with bathtub and shower)

### **DETAILS**

bed linen and towels, cable connection, combined washer & dryer, dvd player, fitted kitchen, flatscreen TV, generous, hi-fi system, modern-en, no pets, non-smoking, parquet, sophisticated, washing machine, Wi-Fi

### **INTERIOR**

central heating, front building, old building villa

**CHARLOTTENBURG** 

ca. 105 SQM 4 R free from 2.9.2023 2.990€ / M