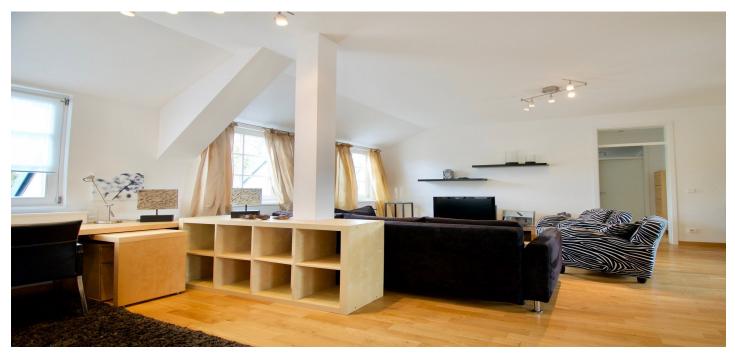

# **ID 2026**

SIZE: ca. 105 SQM

Location: see map (approximate location)

NUMBER OF ROOMS: 4 (bedrooms: 2, living rooms: 1)

MAXIMUM BEDS: 4 (2 double beds)

BATHROOMS: 2 (1x with shower, 1x with bathtub and shower)

### **DETAILS**

bed linen and towels, cable connection, combined washer & dryer, dvd player, fitted kitchen, flatscreen TV, generous, hi-fi system, modern-en, no pets, non-smoking, parquet, sophisticated, washing machine, Wi-Fi

### **INTERIOR**

central heating, front building, old building villa

**CHARLOTTENBURG** 

ca. 105 SQM 4 R free from 2.9.2023 2.990€ / M