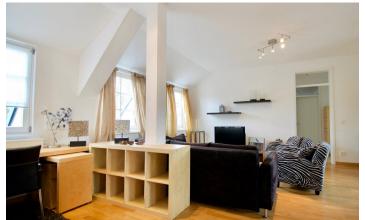

# **ID 2026**

SIZE: ca. 105 SQM

Location: see map (approximate location)

NUMBER OF ROOMS: 4 (bedrooms: 2, living rooms: 1)

MAXIMUM BEDS: 4 (2 double beds)

BATHROOMS: 2 (1x with shower, 1x with bathtub and shower)

### **DETAILS**

bed linen and towels, cable connection, combined washer & dryer, dvd player, fitted kitchen, flatscreen TV, generous, hi-fi system, modern-en, no pets, non-smoking, parquet, sophisticated, washing machine, Wi-Fi

### **INTERIOR**

central heating, front building, old building villa

**CHARLOTTENBURG** 

ca. 105 SQM 4 R free from 2.9.2023 2.990€ / M