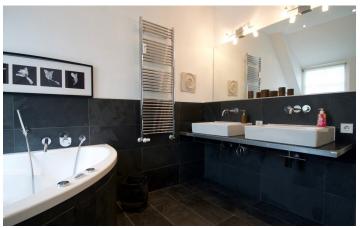

# **ID 2026**

SIZE: ca. 105 SQM

Location: see map (approximate location)

NUMBER OF ROOMS: 4 (bedrooms: 2, living rooms: 1)

MAXIMUM BEDS: 4 (2 double beds)

BATHROOMS: 2 (1x with shower, 1x with bathtub and shower)

### **DETAILS**

bed linen and towels, cable connection, combined washer & dryer, dvd player, fitted kitchen, flatscreen TV, generous, hi-fi system, modern-en, no pets, non-smoking, parquet, sophisticated, washing machine, Wi-Fi