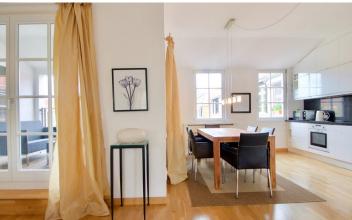

# **ID 2026**

SIZE: ca. 105 SQM

Location: see map (approximate location)

NUMBER OF ROOMS: 4 (bedrooms: 2, living rooms: 1)

MAXIMUM BEDS: 4 (2 double beds)

BATHROOMS: 2 (1x with shower, 1x with bathtub and shower)

### **DETAILS**

bed linen and towels, cable connection, combined washer & dryer, dvd player, fitted kitchen, flatscreen TV, generous, hi-fi system, modern-en, no pets, non-smoking, parquet, sophisticated, washing machine, Wi-Fi

### **INTERIOR**

central heating, front building, old building villa

**CHARLOTTENBURG** 

ca. 105 SQM 4 R free from 2.9.2023 2.990€ / M