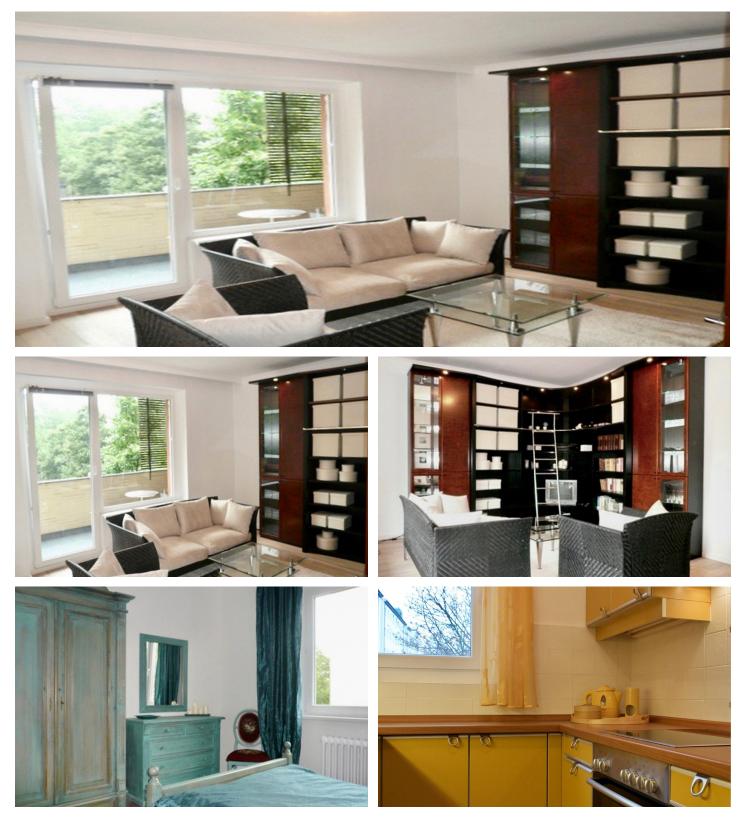

# ID 5162

SIZE: ca. 70 SQM

Location: see map (approximate location)

NUMBER OF ROOMS: 3 (bedrooms: 1, living rooms: 1, dining rooms: 1)

MAXIMUM BEDS: 2 (double bed)

BATHROOMS: 1 (1x with bathtub)

PUBLIC TRANSPORT: U3, U9

### DETAILS

bed linen and towels, bright, cared, ceramic hob, coffee maker, cosy atmosphere to live in, electric kettle, fitted kitchen, microwave, modern-en, no pets, non-smoking, parquet, TV, washing machine, Wi-Fi

## **INTERIOR**

central gas heating, energy certificate available, front building

WILMERSDORF

ca. 70 SQM 3 R free from 4.5.2018 1.690€ / M