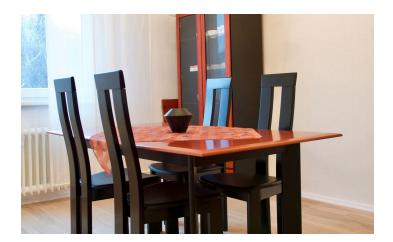

# ID 5162

SIZE: ca. 70 SQM

Location: see map (approximate location)

NUMBER OF ROOMS: 3 (bedrooms: 1, living rooms: 1, dining rooms: 1)

MAXIMUM BEDS: 2 (double bed)

BATHROOMS: 1 (1x with bathtub)

PUBLIC TRANSPORT: U3, U9

### DETAILS

bed linen and towels, bright, cared, ceramic hob, coffee maker, cosy atmosphere to live in, electric kettle, fitted kitchen, microwave, modern-en, no pets, non-smoking, parquet, TV, washing machine, Wi-Fi