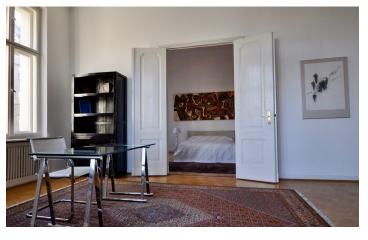

## **ID 5022**

SIZE: ca. 195 SQM

Location: see map (approximate location)

NUMBER OF ROOMS: 5 (bedrooms: 2, living rooms: 1, dining rooms: 1, workrooms: 1)

MAXIMUM BEDS: 4 (2 double beds 180x200)

BATHROOMS: 2 (1x with shower, 1x with bathtub, 1 guest restroom)

#### **DETAILS**

bed linen and towels, cable connection, ceramic hob, coffee maker, comfortable, dishwasher, dvd player, electric kettle, exclusive furnishing style, fitted kitchen, flatscreen TV, generous, hi-fi system, no pets, non-smoking, old building character, parquet, sophisticated, toaster, washing machine, well maintained, Wi-Fi