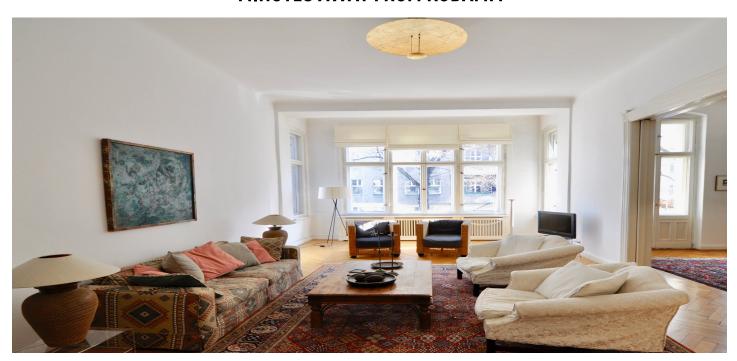

#### **DETAILS**

bed linen and towels, cable connection, ceramic hob, coffee maker, comfortable, dishwasher, dvd player, electric kettle, exclusive furnishing style, fitted kitchen, flatscreen TV, generous, hi-fi system, no pets, non-smoking, old building character, parquet, sophisticated, toaster, washing machine, well maintained, Wi-Fi

## **INTERIOR**

central heating, energy certificate available, front building, old building

**CHARLOTTENBURG** 

ca. 195 SQM 5 R Currently not available 4.000€ / M