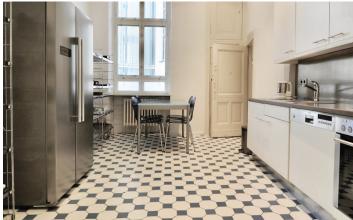

#### **DETAILS**

bed linen and towels, cable connection, ceramic hob, coffee maker, comfortable, dishwasher, dvd player, electric kettle, exclusive furnishing style, fitted kitchen, flatscreen TV, generous, hi-fi system, no pets, non-smoking, old building character, parquet, sophisticated, toaster, washing machine, well maintained, Wi-Fi

## **INTERIOR**

central heating, energy certificate available, front building, old building

**CHARLOTTENBURG** 

ca. 195 SQM 5 R Currently not available 4.000€ / M