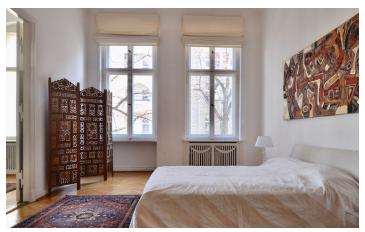

## **ID 5022**

SIZE: ca. 195 SQM

Location: see map (approximate location)

NUMBER OF ROOMS: 5 (bedrooms: 2, living rooms: 1, dining rooms: 1, workrooms: 1)

MAXIMUM BEDS: 4 (2 double beds 180x200)

BATHROOMS: 2 (1x with shower, 1x with bathtub, 1 guest restroom)

#### **DETAILS**

bed linen and towels, cable connection, ceramic hob, coffee maker, comfortable, dishwasher, dvd player, electric kettle, exclusive furnishing style, fitted kitchen, flatscreen TV, generous, hi-fi system, no pets, non-smoking, old building character, parquet, sophisticated, toaster, washing machine, well maintained, Wi-Fi