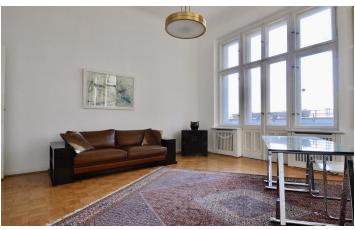

#### **DETAILS**

bed linen and towels, cable connection, ceramic hob, coffee maker, comfortable, dishwasher, dvd player, electric kettle, exclusive furnishing style, fitted kitchen, flatscreen TV, generous, hi-fi system, no pets, non-smoking, old building character, parquet, sophisticated, toaster, washing machine, well maintained, Wi-Fi