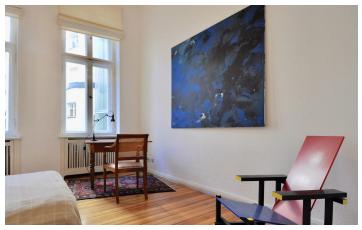

#### **DETAILS**

bed linen and towels, cable connection, ceramic hob, coffee maker, comfortable, dishwasher, dvd player, electric kettle, exclusive furnishing style, fitted kitchen, flatscreen TV, generous, hi-fi system, no pets, non-smoking, old building character, parquet, sophisticated, toaster, washing machine, well maintained, Wi-Fi