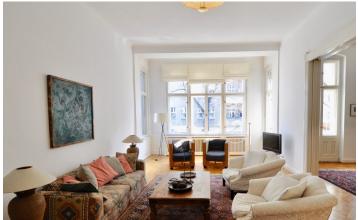

#### **DETAILS**

bed linen and towels, cable connection, ceramic hob, coffee maker, comfortable, dishwasher, dvd player, electric kettle, exclusive furnishing style, fitted kitchen, flatscreen TV, generous, hi-fi system, no pets, non-smoking, old building character, parquet, sophisticated, toaster, washing machine, well maintained, Wi-Fi

## **INTERIOR**

central heating, energy certificate available, front building, old building

**CHARLOTTENBURG** 

ca. 195 SQM 5 R Currently not available 4.000€ / M