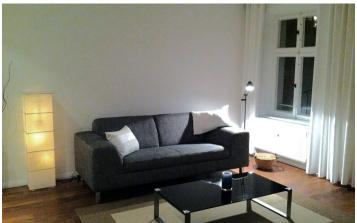

# ID 5276

SIZE: ca. 52 SQM

Location: see map (approximate location)

NUMBER OF ROOMS: 2 (bedrooms: 1, living rooms: 1)

MAXIMUM BEDS: 2 (double bed)

BATHROOMS: 1 (1x with shower)

PUBLIC TRANSPORT: bus, Tram, U8

#### **DETAILS**

bed linen and towels, bright, cared, coffee maker, cosy atmosphere to live in, dishwasher, electric kettle, fitted kitchen, flagstones, flatscreen TV, induction cooker, modern-en, no pets, non-smoking, parquet, telephone, telephone flatrate (for German domestic conversations), toaster, washing machine, Wi-Fi