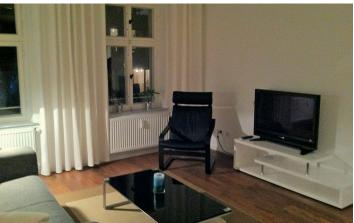

# ID 5276

SIZE: ca. 52 SQM

Location: see map (approximate location)

NUMBER OF ROOMS: 2 (bedrooms: 1, living rooms: 1)

MAXIMUM BEDS: 2 (double bed)

BATHROOMS: 1 (1x with shower)

PUBLIC TRANSPORT: bus, Tram, U8

#### **DETAILS**

bed linen and towels, bright, cared, coffee maker, cosy atmosphere to live in, dishwasher, electric kettle, fitted kitchen, flagstones, flatscreen TV, induction cooker, modern-en, no pets, non-smoking, parquet, telephone, telephone flatrate (for German domestic conversations), toaster, washing machine, Wi-Fi