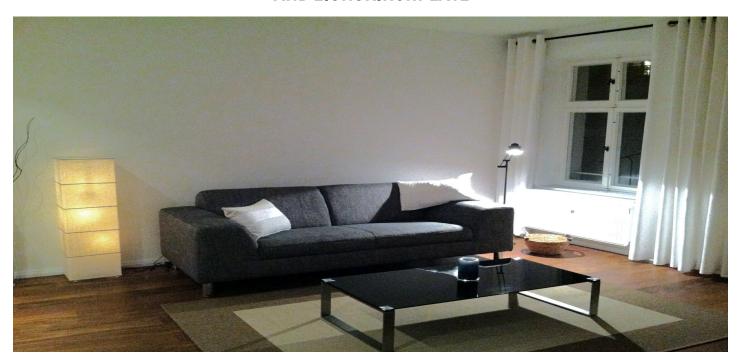

# ID 5276

SIZE: ca. 52 SQM

Location: see map (approximate location)

NUMBER OF ROOMS: 2 (bedrooms: 1, living rooms: 1)

MAXIMUM BEDS: 2 (double bed)

BATHROOMS: 1 (1x with shower)

PUBLIC TRANSPORT: bus, Tram, U8

#### **DETAILS**

bed linen and towels, bright, cared, coffee maker, cosy atmosphere to live in, dishwasher, electric kettle, fitted kitchen, flagstones, flatscreen TV, induction cooker, modern-en, no pets, non-smoking, parquet, telephone, telephone flatrate (for German domestic conversations), toaster, washing machine, Wi-Fi