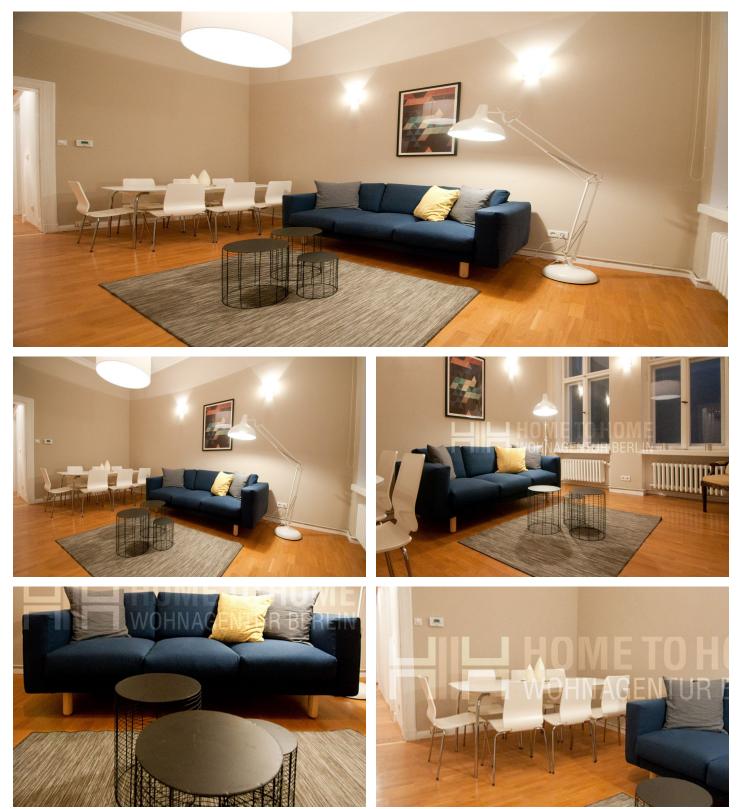

# ID 5613

SIZE: ca. 87 SQM

Location: see map (approximate location)

NUMBER OF ROOMS: 3 (bedrooms: 2, living rooms: 1)

MAXIMUM BEDS: 4 (double bed 180x200, 2 single beds)

BATHROOMS: 1 (1x with bathtub)

PUBLIC TRANSPORT: bus, U9

## DETAILS

bed linen and towels, cared, coffee maker, comfortable, cosy atmosphere to live in, dishwasher, electric kettle, fitted kitchen , flagstones, gas stove, microwave, no pets, non-smoking, parquet, toaster, TV, washing machine, Wi-Fi

## **INTERIOR**

energy certificate available, old building, single-story heating (gas), wing

WILMERSDORF

ca. 87 SQM 3 R Currently not available 1.800€ / M