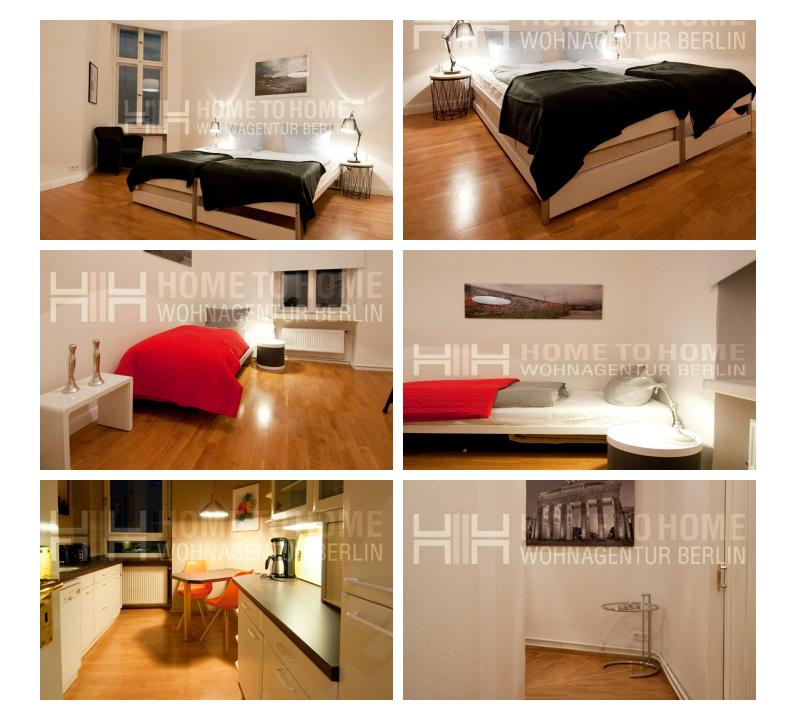

# ID 5613

SIZE: ca. 87 SQM

Location: see map (approximate location)

NUMBER OF ROOMS: 3 (bedrooms: 2, living rooms: 1)

MAXIMUM BEDS: 4 (double bed 180x200, 2 single beds)

BATHROOMS: 1 (1x with bathtub)

PUBLIC TRANSPORT: bus, U9

## DETAILS

bed linen and towels, cared, coffee maker, comfortable, cosy atmosphere to live in, dishwasher, electric kettle, fitted kitchen , flagstones, gas stove, microwave, no pets, non-smoking, parquet, toaster, TV, washing machine, Wi-Fi

## **INTERIOR**

energy certificate available, old building, single-story heating (gas), wing

WILMERSDORF

ca. 87 SQM 3 R Currently not available 1.800€ / M