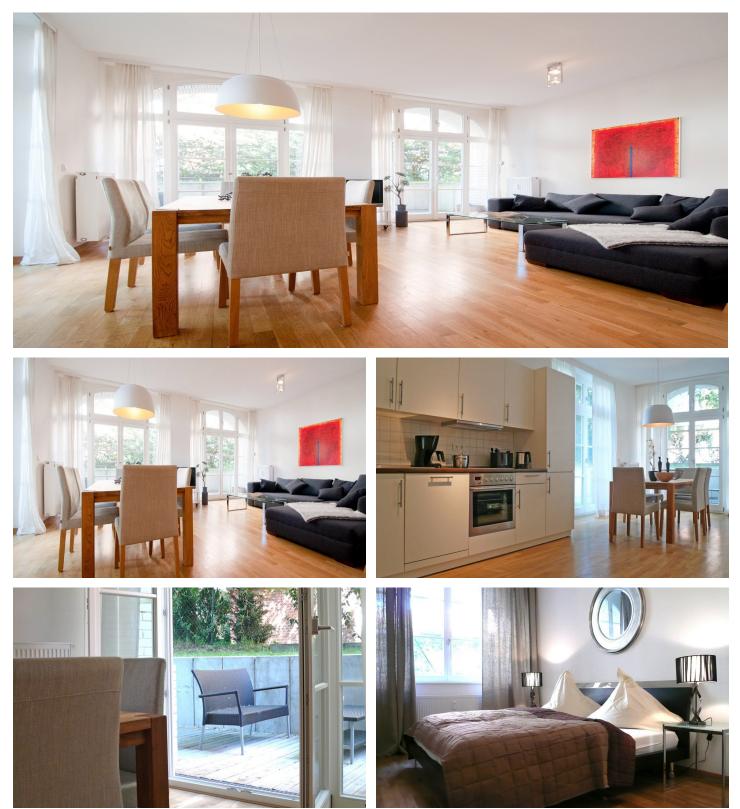

# ID 2073

SIZE: ca. 101 SQM

Location: see map (approximate location)

NUMBER OF ROOMS: 3 (bedrooms: 2, living rooms: 1)

MAXIMUM BEDS: 4 (2 double beds)

BATHROOMS: 1 (1x with bathtub, 1 guest restroom)

PUBLIC TRANSPORT: bus, U2

## DETAILS

bed linen and towels, clothes dryer, comfortable, dishwasher, dvd player, flatscreen TV, hi-fi system, modern-en, no pets, non-smoking, open kitchen, parquet, washing machine, well maintained, Wi-Fi

## **INTERIOR**

central heating, energy certificate available, old building, wing

CHARLOTTENBURG

ca. 101 SQM 3 R Currently not available 2.250€ / M