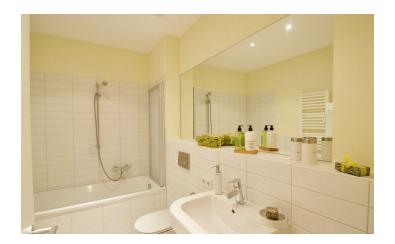

# ID 2073

SIZE: ca. 101 SQM

Location: see map (approximate location)

NUMBER OF ROOMS: 3 (bedrooms: 2, living rooms: 1)

MAXIMUM BEDS: 4 (2 double beds)

BATHROOMS: 1 (1x with bathtub, 1 guest restroom)

PUBLIC TRANSPORT: bus, U2

## DETAILS

bed linen and towels, clothes dryer, comfortable, dishwasher, dvd player, flatscreen TV, hi-fi system, modern-en, no pets, non-smoking, open kitchen, parquet, washing machine, well maintained, Wi-Fi