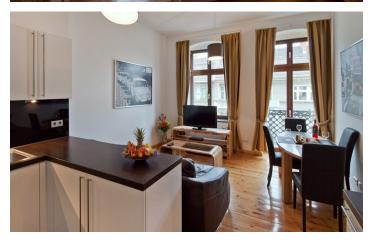

#### **DETAILS**

bed linen and towels, ceramic hob, coffee maker, comfortable, dishwasher, dvd player, electric kettle, espresso machine, exclusive furnishing style, flagstones, flatscreen TV, modern-en, no pets, non-smoking, open kitchen, parquet, Sat-TV, sophisticated, toaster, well maintained, Wi-Fi

## **INTERIOR**

central heating, new building, old building

**FRIEDRICHSHAIN** 

ca. 100 SQM 4 R Currently not available 3.440€ / M