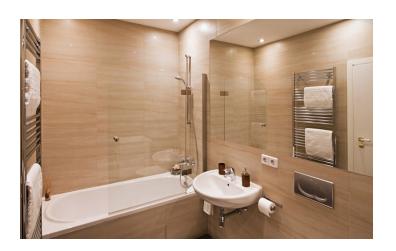

### **ID 5248**

SIZE: ca. 100 SQM

Location: see map (approximate location)

NUMBER OF ROOMS: 4 (bedrooms: 3, living rooms: 1)

MAXIMUM BEDS: 6 (3 double beds)

BATHROOMS: 1 (1x with bathtub)

PUBLIC TRANSPORT: S1, S5, S7, S75, Tram

#### **DETAILS**

bed linen and towels, ceramic hob, coffee maker, comfortable, dishwasher, dvd player, electric kettle, espresso machine, exclusive furnishing style, flagstones, flatscreen TV, modern-en, no pets, non-smoking, open kitchen, parquet, Sat-TV, sophisticated, toaster, well maintained, Wi-Fi