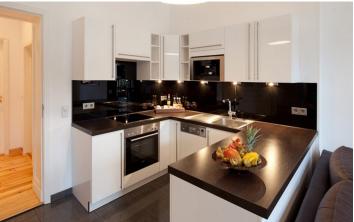

#### **DETAILS**

bed linen and towels, ceramic hob, coffee maker, comfortable, dishwasher, dvd player, electric kettle, espresso machine, exclusive furnishing style, flagstones, flatscreen TV, modern-en, no pets, non-smoking, open kitchen, parquet, Sat-TV, sophisticated, toaster, well maintained, Wi-Fi

## **INTERIOR**

central heating, new building, old building

**FRIEDRICHSHAIN** 

ca. 100 SQM 4 R Currently not available 3.440€ / M