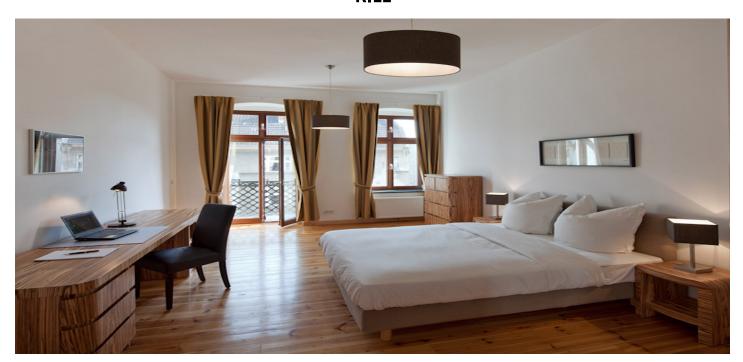

### **ID 5248**

SIZE: ca. 100 SQM

Location: see map (approximate location)

NUMBER OF ROOMS: 4 (bedrooms: 3, living rooms: 1)

MAXIMUM BEDS: 6 (3 double beds)

BATHROOMS: 1 (1x with bathtub)

PUBLIC TRANSPORT: S1, S5, S7, S75, Tram

#### **DETAILS**

bed linen and towels, ceramic hob, coffee maker, comfortable, dishwasher, dvd player, electric kettle, espresso machine, exclusive furnishing style, flagstones, flatscreen TV, modern-en, no pets, non-smoking, open kitchen, parquet, Sat-TV, sophisticated, toaster, well maintained, Wi-Fi

## **INTERIOR**

central heating, new building, old building

**FRIEDRICHSHAIN** 

ca. 100 SQM 4 R Currently not available 3.440€ / M