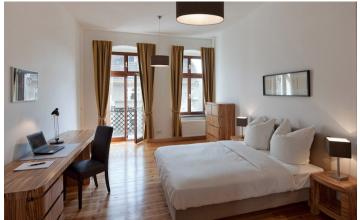

### **ID 5248**

SIZE: ca. 100 SQM

Location: see map (approximate location)

NUMBER OF ROOMS: 4 (bedrooms: 3, living rooms: 1)

MAXIMUM BEDS: 6 (3 double beds)

BATHROOMS: 1 (1x with bathtub)

PUBLIC TRANSPORT: S1, S5, S7, S75, Tram

#### **DETAILS**

bed linen and towels, ceramic hob, coffee maker, comfortable, dishwasher, dvd player, electric kettle, espresso machine, exclusive furnishing style, flagstones, flatscreen TV, modern-en, no pets, non-smoking, open kitchen, parquet, Sat-TV, sophisticated, toaster, well maintained, Wi-Fi

## **INTERIOR**

central heating, new building, old building

**FRIEDRICHSHAIN** 

ca. 100 SQM 4 R Currently not available 3.440€ / M