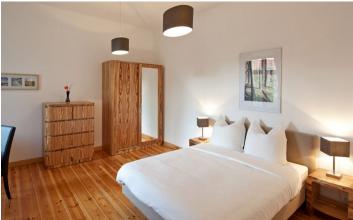

### **ID 5248**

SIZE: ca. 100 SQM

Location: see map (approximate location)

NUMBER OF ROOMS: 4 (bedrooms: 3, living rooms: 1)

MAXIMUM BEDS: 6 (3 double beds)

BATHROOMS: 1 (1x with bathtub)

PUBLIC TRANSPORT: S1, S5, S7, S75, Tram

#### **DETAILS**

bed linen and towels, ceramic hob, coffee maker, comfortable, dishwasher, dvd player, electric kettle, espresso machine, exclusive furnishing style, flagstones, flatscreen TV, modern-en, no pets, non-smoking, open kitchen, parquet, Sat-TV, sophisticated, toaster, well maintained, Wi-Fi

## **INTERIOR**

central heating, new building, old building

**FRIEDRICHSHAIN** 

ca. 100 SQM 4 R Currently not available 3.440€ / M