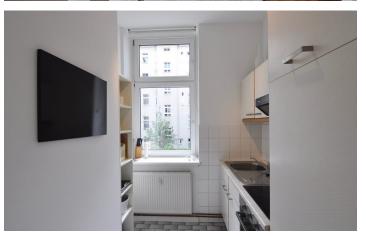

## DETAILS

bed linen and towels, combined washer & dryer, dvd player, fitted kitchen, flagstones, flatscreen TV, hi-fi system, modernen, no pets, non-smoking, Wi-Fi, wooden flooring