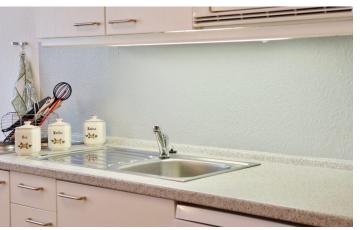

## **DETAILS**

bed linen and towels, bright, cable connection, coffee maker, combined washer & dryer, cosy atmosphere to live in, electric kettle, fitted kitchen, microwave, modern-en, no pets, non-smoking, sophisticated, toaster, TV, Wi-Fi, wooden flooring