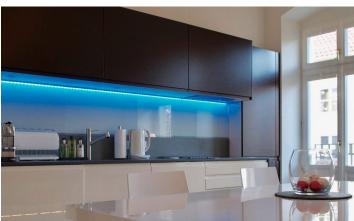

## DETAILS

bed linen and towels, bright, cable connection, combined washer & dryer, cosy atmosphere to live in, dishwasher, electric kettle, espresso machine, exclusive furnishing style, flagstones, flatscreen TV, generous, hi-fi system, iPad, microwave, modern-en, no pets, non-smoking, open floor plan, parquet, quality fitted kitchen, representative, sophisticated, sunny, toaster, video intercom system, well maintained, Wi-Fi