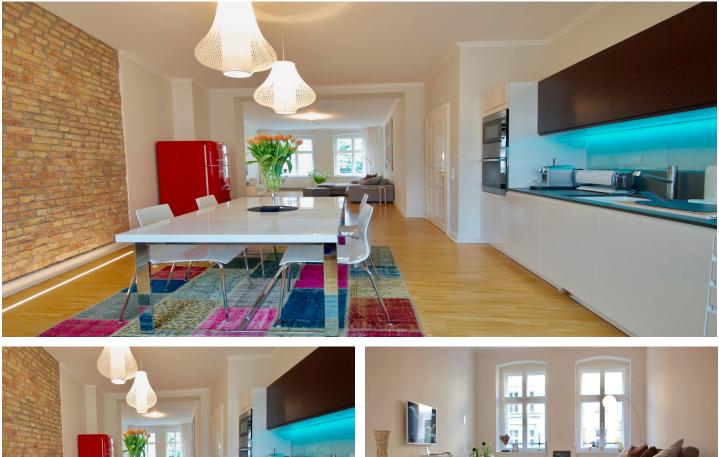

#### **EXCLUSIVE 2-BEDROOM APARTMENT WITH LARGE BALCONY**

# ID 5181

| SIZE: ca. 75 SQM                                  |
|---------------------------------------------------|
| Location: see map (approximate location)          |
| NUMBER OF ROOMS: 2 (bedrooms: 1, living rooms: 1) |
| MAXIMUM BEDS: 4 (double bed, sofa bed)            |
| BATHROOMS: 1 (1x with bathtub and shower)         |
| PUBLIC TRANSPORT: S1, S2, S25, U8                 |
| OCCUPATION: min. 6 months                         |
| DEPOSIT: 2 monthly rents                          |
| ADDITIONAL COSTS: final cleaning                  |

## DETAILS

bed linen and towels, bright, cable connection, combined washer & dryer, cosy atmosphere to live in, dishwasher, electric kettle, espresso machine, exclusive furnishing style, flagstones, flatscreen TV, generous, hi-fi system, iPad, microwave, modern-en, no pets, non-smoking, open floor plan, parquet, quality fitted kitchen, representative, sophisticated, sunny, toaster, video intercom system, well maintained, Wi-Fi