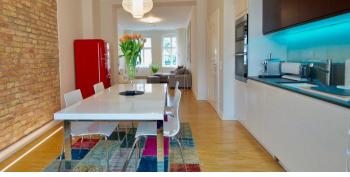

#### **EXCLUSIVE 2-BEDROOM APARTMENT WITH LARGE BALCONY**

## DETAILS

bed linen and towels, bright, cable connection, combined washer & dryer, cosy atmosphere to live in, dishwasher, electric kettle, espresso machine, exclusive furnishing style, flagstones, flatscreen TV, generous, hi-fi system, iPad, microwave, modern-en, no pets, non-smoking, open floor plan, parquet, quality fitted kitchen, representative, sophisticated, sunny, toaster, video intercom system, well maintained, Wi-Fi