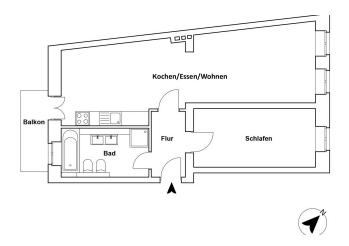

# ID 5181

| SIZE: ca. 75 SQM                                  |
|---------------------------------------------------|
| Location: see map (approximate location)          |
| NUMBER OF ROOMS: 2 (bedrooms: 1, living rooms: 1) |
| MAXIMUM BEDS: 4 (double bed, sofa bed)            |
| BATHROOMS: 1 (1x with bathtub and shower)         |
| PUBLIC TRANSPORT: S1, S2, S25, U8                 |
| OCCUPATION: min. 6 months                         |
| DEPOSIT: 2 monthly rents                          |
| ADDITIONAL COSTS: final cleaning                  |