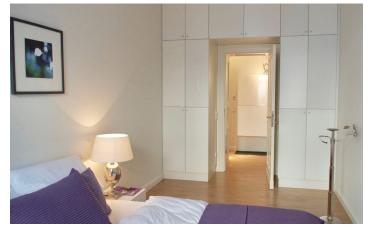

# ID 5181

| SIZE: ca. 75 SQM                                  |
|---------------------------------------------------|
| Location: see map (approximate location)          |
| NUMBER OF ROOMS: 2 (bedrooms: 1, living rooms: 1) |
| MAXIMUM BEDS: 4 (double bed, sofa bed)            |
| BATHROOMS: 1 (1x with bathtub and shower)         |
| PUBLIC TRANSPORT: S1, S2, S25, U8                 |
| OCCUPATION: min. 6 months                         |
| DEPOSIT: 2 monthly rents                          |
| ADDITIONAL COSTS: final cleaning                  |

## DETAILS

bed linen and towels, bright, cable connection, combined washer & dryer, cosy atmosphere to live in, dishwasher, electric kettle, espresso machine, exclusive furnishing style, flagstones, flatscreen TV, generous, hi-fi system, iPad, microwave, modern-en, no pets, non-smoking, open floor plan, parquet, quality fitted kitchen, representative, sophisticated, sunny, toaster, video intercom system, well maintained, Wi-Fi