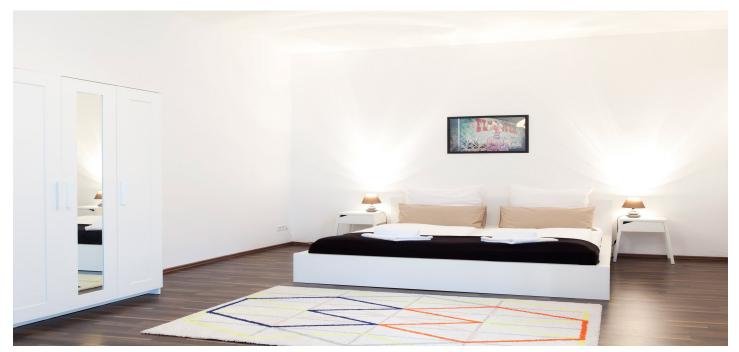

#### ID 5617

SIZE: ca. 48 SQM

Location: see map (approximate location)

NUMBER OF ROOMS: 1 Raum

MAXIMUM BEDS: 4 (Schlafcouch 140x200, Doppelbett)

BATHROOMS: 1 (1x mit Badewanne)

PUBLIC TRANSPORT: Bus, S1, S2, S25, U7

## **DETAILS**

bed linen and towels, cable connection, coffee maker, comfortable, electric kettle, fitted kitchen, flatscreen TV, laminate, modern-en, no pets, non-smoking, toaster, washing machine, Wi-Fi

## **INTERIOR**

central heating, energy certificate available, front building, old building

**SCHÖNEBERG** 

ca. 48 SQM 1 R free from 5.8.2024 1.250€ / M