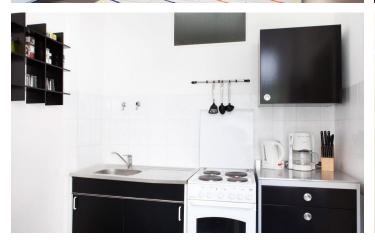

## **DETAILS**

bed linen and towels, cable connection, coffee maker, comfortable, electric kettle, fitted kitchen, flatscreen TV, laminate, modern-en, no pets, non-smoking, toaster, washing machine, Wi-Fi