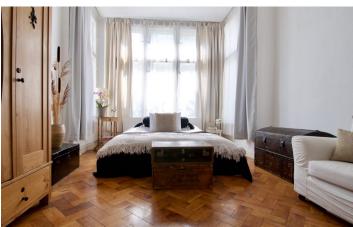

# ID 5144

SIZE: ca. 80 SQM

Location: see map (approximate location)

NUMBER OF ROOMS: 2 (bedrooms: 1, living rooms: 1)

MAXIMUM BEDS: 3 (sofa bed 120x200, double bed 180x200)

BATHROOMS: 1 (1x with bathtub)

PUBLIC TRANSPORT: S1, S2, S25, U6, U8

### DETAILS

bed linen and towels, cable connection, ceramic hob, clothes dryer, coffee maker, digitalreceiver, dishwasher, dvd player, eat in kitchen, electric kettle, fitted kitchen, flatscreen TV, hi-fi system, individual furnishing style, modern-en, no pets, non-smoking, old building character, parquet, representative, Sat-TV, stucco, toaster, washing machine, well maintained, Wi-Fi