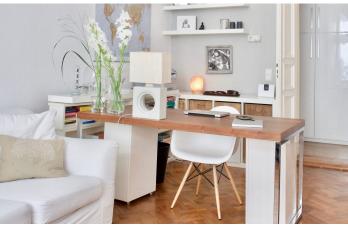

### DETAILS

bed linen and towels, cable connection, ceramic hob, clothes dryer, coffee maker, digitalreceiver, dishwasher, dvd player, eat in kitchen, electric kettle, fitted kitchen, flatscreen TV, hi-fi system, individual furnishing style, modern-en, no pets, non-smoking, old building character, parquet, representative, Sat-TV, stucco, toaster, washing machine, well maintained, Wi-Fi