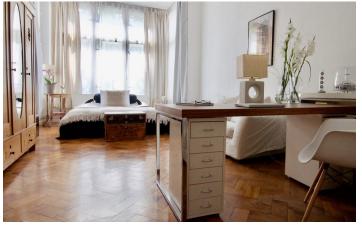

# ID 5144

SIZE: ca. 80 SQM

Location: see map (approximate location)

NUMBER OF ROOMS: 2 (bedrooms: 1, living rooms: 1)

MAXIMUM BEDS: 3 (sofa bed 120x200, double bed 180x200)

BATHROOMS: 1 (1x with bathtub)

PUBLIC TRANSPORT: S1, S2, S25, U6, U8

### DETAILS

bed linen and towels, cable connection, ceramic hob, clothes dryer, coffee maker, digitalreceiver, dishwasher, dvd player, eat in kitchen, electric kettle, fitted kitchen, flatscreen TV, hi-fi system, individual furnishing style, modern-en, no pets, non-smoking, old building character, parquet, representative, Sat-TV, stucco, toaster, washing machine, well maintained, Wi-Fi