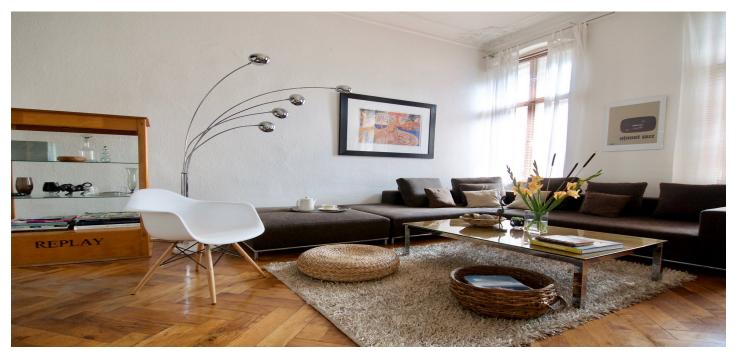

### DETAILS

bed linen and towels, cable connection, ceramic hob, clothes dryer, coffee maker, digitalreceiver, dishwasher, dvd player, eat in kitchen, electric kettle, fitted kitchen, flatscreen TV, hi-fi system, individual furnishing style, modern-en, no pets, non-smoking, old building character, parquet, representative, Sat-TV, stucco, toaster, washing machine, well maintained, Wi-Fi

### **INTERIOR**

energy certificate available, front building, redeveloped building, single-story heating (gas)