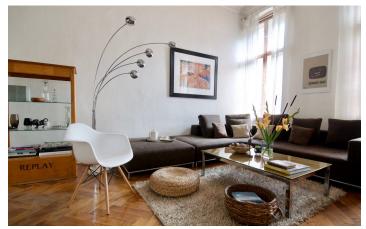

### DETAILS

bed linen and towels, cable connection, ceramic hob, clothes dryer, coffee maker, digitalreceiver, dishwasher, dvd player, eat in kitchen, electric kettle, fitted kitchen, flatscreen TV, hi-fi system, individual furnishing style, modern-en, no pets, non-smoking, old building character, parquet, representative, Sat-TV, stucco, toaster, washing machine, well maintained, Wi-Fi

### **INTERIOR**

energy certificate available, front building, redeveloped building, single-story heating (gas)