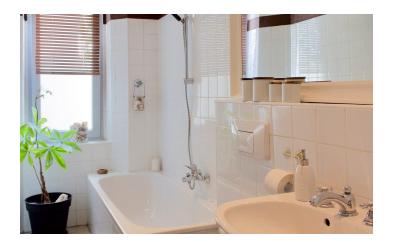

# ID 5144

SIZE: ca. 80 SQM

Location: see map (approximate location)

NUMBER OF ROOMS: 2 (bedrooms: 1, living rooms: 1)

MAXIMUM BEDS: 3 (sofa bed 120x200, double bed 180x200)

BATHROOMS: 1 (1x with bathtub)

PUBLIC TRANSPORT: S1, S2, S25, U6, U8

### DETAILS

bed linen and towels, cable connection, ceramic hob, clothes dryer, coffee maker, digitalreceiver, dishwasher, dvd player, eat in kitchen, electric kettle, fitted kitchen, flatscreen TV, hi-fi system, individual furnishing style, modern-en, no pets, non-smoking, old building character, parquet, representative, Sat-TV, stucco, toaster, washing machine, well maintained, Wi-Fi