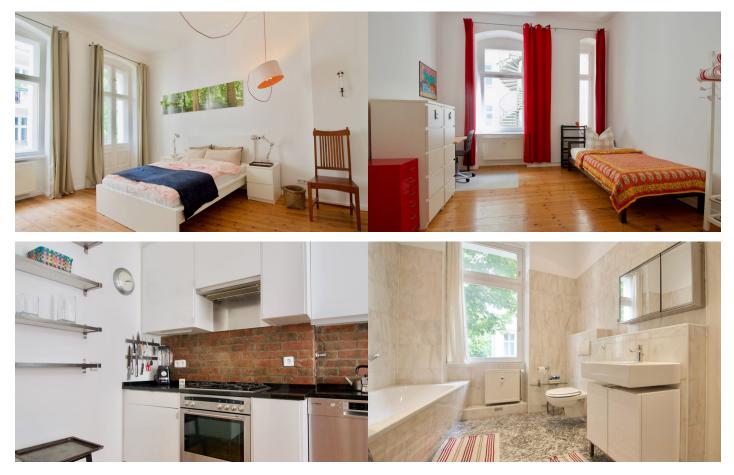

# ID 5685

SIZE: ca. 140 SQM

Location: see map (approximate location)

NUMBER OF ROOMS: 5 (bedrooms: 3, living rooms: 1, dining rooms: 1)

MAXIMUM BEDS: 5 (2 single beds, sofa bed, double bed)

BATHROOMS: 2 (1x with shower, 1x with bathtub and shower)

#### DETAILS

bed linen and towels, cable connection, cared, clothes dryer, coffee maker, digitalreceiver, dishwasher, dvd player, flatscreen TV, gas stove, hi-fi system, microwave, no pets, non-smoking, old building character, open floor plan, open kitchen, toaster, washing machine, Wi-Fi, wooden flooring