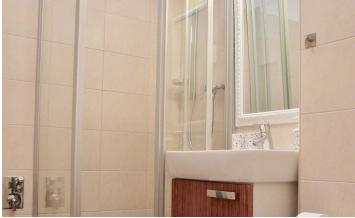

# ID 2152

SIZE: ca. 35 SQM Location: see map (approximate location) NUMBER OF ROOMS: 1 room MAXIMUM BEDS: 2 (single bed) BATHROOMS: 1 (1x with shower) PUBLIC TRANSPORT: bus, U1, U2, U3, U4 OCCUPATION: min. 3 months DEPOSIT: 2 monthly rents ADDITIONAL COSTS: final cleaning

## DETAILS

bed linen and towels, cable connection, combined washer & dryer, dishwasher, dvd player, fitted kitchen, flatscreen TV, hi-fi system, laminate, modern-en, no pets, non-smoking, open kitchen, Wi-Fi