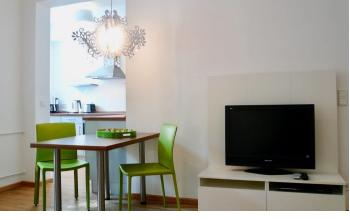

# ID 2152

SIZE: ca. 35 SQM Location: see map (approximate location) NUMBER OF ROOMS: 1 room MAXIMUM BEDS: 2 (single bed) BATHROOMS: 1 (1x with shower) PUBLIC TRANSPORT: bus, U1, U2, U3, U4 OCCUPATION: min. 3 months DEPOSIT: 2 monthly rents ADDITIONAL COSTS: final cleaning

## DETAILS

bed linen and towels, cable connection, combined washer & dryer, dishwasher, dvd player, fitted kitchen, flatscreen TV, hi-fi system, laminate, modern-en, no pets, non-smoking, open kitchen, Wi-Fi

## **INTERIOR**

central heating, energy certificate available, new building

SCHÖNEBERG

ca. 35 SQM 1 R Currently not available 950€ / M