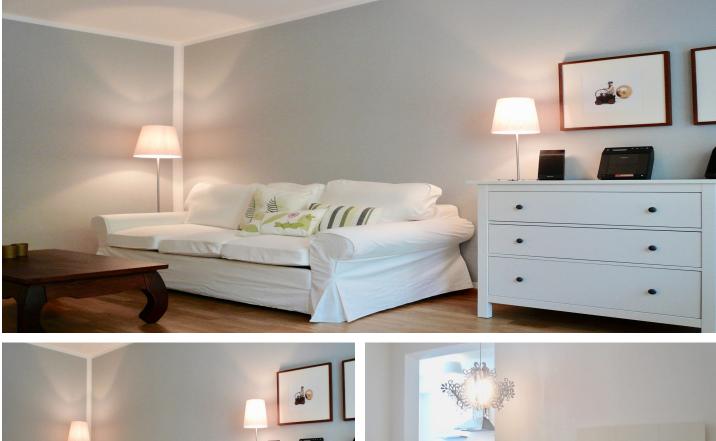

# ID 2152

SIZE: ca. 35 SQM Location: see map (approximate location) NUMBER OF ROOMS: 1 room MAXIMUM BEDS: 2 (single bed) BATHROOMS: 1 (1x with shower) PUBLIC TRANSPORT: bus, U1, U2, U3, U4 OCCUPATION: min. 3 months DEPOSIT: 2 monthly rents ADDITIONAL COSTS: final cleaning

## DETAILS

bed linen and towels, cable connection, combined washer & dryer, dishwasher, dvd player, fitted kitchen, flatscreen TV, hi-fi system, laminate, modern-en, no pets, non-smoking, open kitchen, Wi-Fi

## **INTERIOR**

central heating, energy certificate available, new building

SCHÖNEBERG

ca. 35 SQM 1 R Currently not available 950€ / M