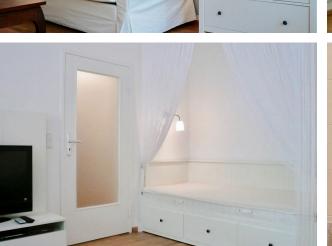

# ID 2152

SIZE: ca. 35 SQM Location: see map (approximate location) NUMBER OF ROOMS: 1 room MAXIMUM BEDS: 2 (single bed) BATHROOMS: 1 (1x with shower) PUBLIC TRANSPORT: bus, U1, U2, U3, U4 OCCUPATION: min. 3 months DEPOSIT: 2 monthly rents ADDITIONAL COSTS: final cleaning

## DETAILS

bed linen and towels, cable connection, combined washer & dryer, dishwasher, dvd player, fitted kitchen, flatscreen TV, hi-fi system, laminate, modern-en, no pets, non-smoking, open kitchen, Wi-Fi

## **INTERIOR**

central heating, energy certificate available, new building

SCHÖNEBERG

ca. 35 SQM 1 R Currently not available 950€ / M