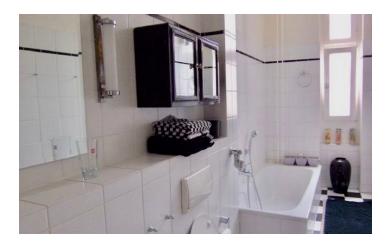

# ID 5023

SIZE: ca. 75 SQM

Location: see map (approximate location)

NUMBER OF ROOMS: 2 (bedrooms: 1, living rooms: 1)

MAXIMUM BEDS: 2 (double bed)

BATHROOMS: 1 (1x with bathtub)

PUBLIC TRANSPORT: bus, S46, S5, S7, S75

## DETAILS

bed linen and towels, cable connection, comfortable, designer furniture, dishwasher, eat in kitchen, hi-fi system, modern-en , no pets, non-smoking, old building character, selected antique furnitures, stucco, telephone, telephone flatrate (for German domestic conversations), TV, washing machine, Wi-Fi, wooden flooring