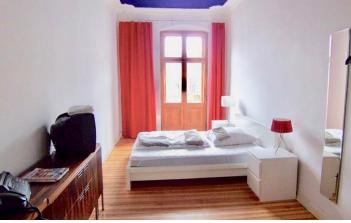

# ID 5023

SIZE: ca. 75 SQM

Location: see map (approximate location)

NUMBER OF ROOMS: 2 (bedrooms: 1, living rooms: 1)

MAXIMUM BEDS: 2 (double bed)

BATHROOMS: 1 (1x with bathtub)

PUBLIC TRANSPORT: bus, S46, S5, S7, S75

## DETAILS

bed linen and towels, cable connection, comfortable, designer furniture, dishwasher, eat in kitchen, hi-fi system, modern-en , no pets, non-smoking, old building character, selected antique furnitures, stucco, telephone, telephone flatrate (for German domestic conversations), TV, washing machine, Wi-Fi, wooden flooring