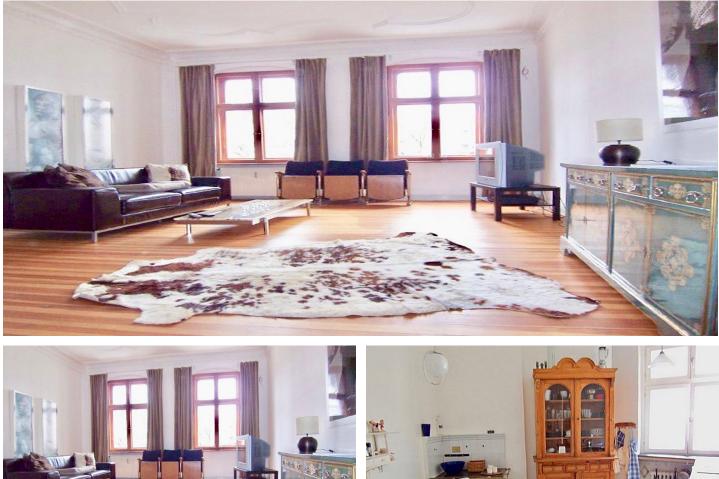

## **STYLISHLY FURNISHED STUCCO OLD BUILDING FLAT AT THE SAVIGNYPLATZ**

## DETAILS

bed linen and towels, cable connection, comfortable, designer furniture, dishwasher, eat in kitchen, hi-fi system, modern-en , no pets, non-smoking, old building character, selected antique furnitures, stucco, telephone, telephone flatrate (for German domestic conversations), TV, washing machine, Wi-Fi, wooden flooring

## **INTERIOR**

central heating, old building, wing

CHARLOTTENBURG

ca. 75 SQM 2 R Currently not available 1.530€ / M