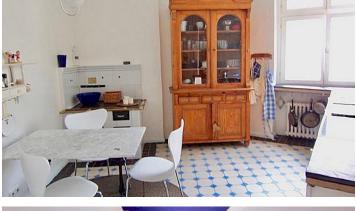

## DETAILS

bed linen and towels, cable connection, comfortable, designer furniture, dishwasher, eat in kitchen, hi-fi system, modern-en , no pets, non-smoking, old building character, selected antique furnitures, stucco, telephone, telephone flatrate (for German domestic conversations), TV, washing machine, Wi-Fi, wooden flooring

## **INTERIOR**

central heating, old building, wing

CHARLOTTENBURG

ca. 75 SQM 2 R Currently not available 1.530€ / M