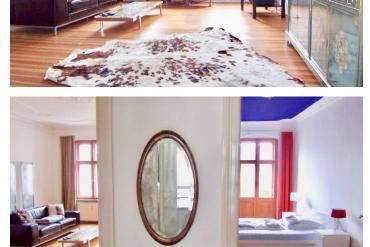

## **STYLISHLY FURNISHED STUCCO OLD BUILDING FLAT AT THE SAVIGNYPLATZ**

## DETAILS

bed linen and towels, cable connection, comfortable, designer furniture, dishwasher, eat in kitchen, hi-fi system, modern-en , no pets, non-smoking, old building character, selected antique furnitures, stucco, telephone, telephone flatrate (for German domestic conversations), TV, washing machine, Wi-Fi, wooden flooring

## **INTERIOR**

central heating, old building, wing

CHARLOTTENBURG

ca. 75 SQM 2 R Currently not available 1.530€ / M