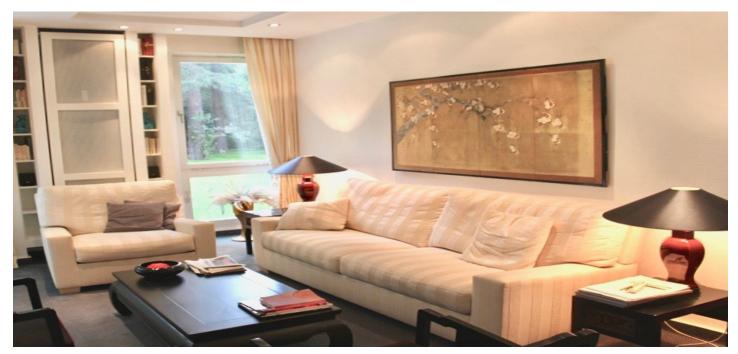

#### **DETAILS**

ceramic hob, clothes dryer, coffee maker, comfortable, design fitted-kittchen, dvd player, electric kettle, flatscreen TV, hi-fi system, microwave, no pets, non-smoking, washing machine

### **INTERIOR**

central heating, front building, new building

**DAHLEM** 

ca. 80 SQM 2 R free from 1.6.2019 2.200€ / M