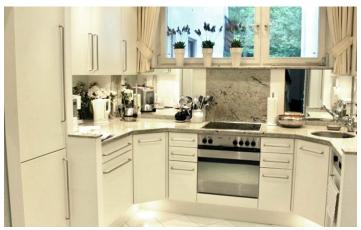

#### **DETAILS**

ceramic hob, clothes dryer, coffee maker, comfortable, design fitted-kittchen, dvd player, electric kettle, flatscreen TV, hi-fi system, microwave, no pets, non-smoking, washing machine

### **INTERIOR**

central heating, front building, new building

**DAHLEM** 

ca. 80 SQM 2 R free from 1.6.2019 2.200€ / M