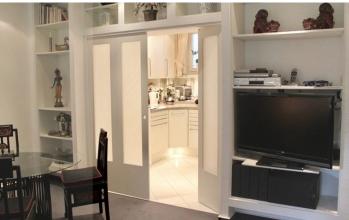

#### **DETAILS**

ceramic hob, clothes dryer, coffee maker, comfortable, design fitted-kittchen, dvd player, electric kettle, flatscreen TV, hi-fi system, microwave, no pets, non-smoking, washing machine

### **INTERIOR**

central heating, front building, new building

**DAHLEM** 

ca. 80 SQM 2 R free from 1.6.2019 2.200€ / M