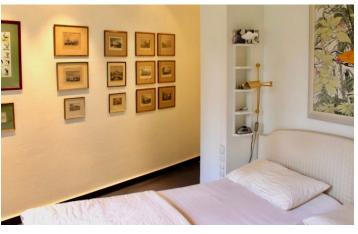

## ID 5164

SIZE: ca. 80 SQM

Location: see map (approximate location)

NUMBER OF ROOMS: 2 (bedrooms: 1, living rooms: 1)

MAXIMUM BEDS: 2 (sofa bed, double bed)

BATHROOMS: 1 (1x with bathtub and shower)

PUBLIC TRANSPORT: bus

#### **DETAILS**

ceramic hob, clothes dryer, coffee maker, comfortable, design fitted-kittchen, dvd player, electric kettle, flatscreen TV, hi-fi system, microwave, no pets, non-smoking, washing machine