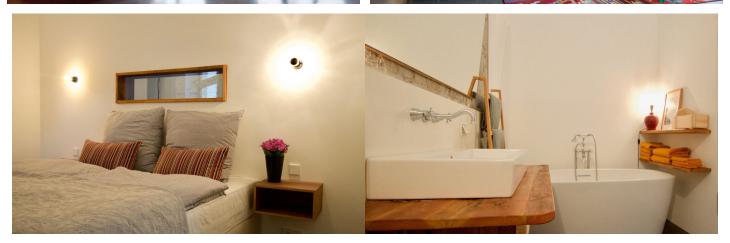

## **ID 5531**

SIZE: ca. 170 SQM

Location: see map (approximate location)

NUMBER OF ROOMS: 3 (bedrooms: 1, living rooms: 1, Arbeits-/Gästezimmer: 1)

MAXIMUM BEDS: 2 (2 double beds 180x200)

BATHROOMS: 2 (1x with shower, 1x with bathtub and shower)

#### **DETAILS**

bed linen and towels, bright, cable connection, clothes dryer, coffee maker, comfortable, dishwasher, electric kettle, flatscreen TV, gas stove, generous, modern-en, no pets, non-smoking, open floor plan, open kitchen, representative, telephone, washing machine, well maintained, Wi-Fi

## INTERIOR

new building, underfloor heating

**MITTE** 

ca. 170 SQM 3 R Currently not available 2.500€ / M