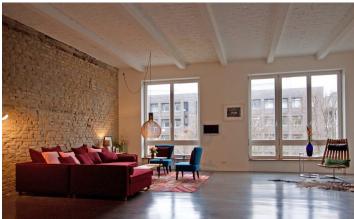

## **ID 5531**

SIZE: ca. 170 SQM

Location: see map (approximate location)

NUMBER OF ROOMS: 3 (bedrooms: 1, living rooms: 1, Arbeits-/Gästezimmer: 1)

MAXIMUM BEDS: 2 (2 double beds 180x200)

BATHROOMS: 2 (1x with shower, 1x with bathtub and shower)

#### **DETAILS**

bed linen and towels, bright, cable connection, clothes dryer, coffee maker, comfortable, dishwasher, electric kettle, flatscreen TV, gas stove, generous, modern-en, no pets, non-smoking, open floor plan, open kitchen, representative, telephone, washing machine, well maintained, Wi-Fi

## INTERIOR

new building, underfloor heating

**MITTE** 

ca. 170 SQM 3 R Currently not available 2.500€ / M