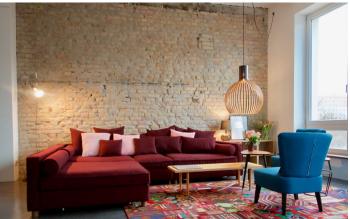

## **ID 5531**

SIZE: ca. 170 SQM

Location: see map (approximate location)

NUMBER OF ROOMS: 3 (bedrooms: 1, living rooms: 1, Arbeits-/Gästezimmer: 1)

MAXIMUM BEDS: 2 (2 double beds 180x200)

BATHROOMS: 2 (1x with shower, 1x with bathtub and shower)

#### **DETAILS**

bed linen and towels, bright, cable connection, clothes dryer, coffee maker, comfortable, dishwasher, electric kettle, flatscreen TV, gas stove, generous, modern-en, no pets, non-smoking, open floor plan, open kitchen, representative, telephone, washing machine, well maintained, Wi-Fi

## INTERIOR

new building, underfloor heating

**MITTE** 

ca. 170 SQM 3 R Currently not available 2.500€ / M