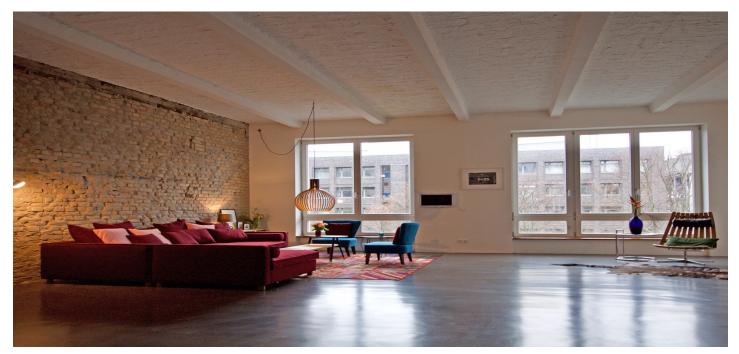

## **ID 5531**

SIZE: ca. 170 SQM

Location: see map (approximate location)

NUMBER OF ROOMS: 3 (bedrooms: 1, living rooms: 1, Arbeits-/Gästezimmer: 1)

MAXIMUM BEDS: 2 (2 double beds 180x200)

BATHROOMS: 2 (1x with shower, 1x with bathtub and shower)

#### **DETAILS**

bed linen and towels, bright, cable connection, clothes dryer, coffee maker, comfortable, dishwasher, electric kettle, flatscreen TV, gas stove, generous, modern-en, no pets, non-smoking, open floor plan, open kitchen, representative, telephone, washing machine, well maintained, Wi-Fi

## INTERIOR

new building, underfloor heating

**MITTE** 

ca. 170 SQM 3 R Currently not available 2.500€ / M