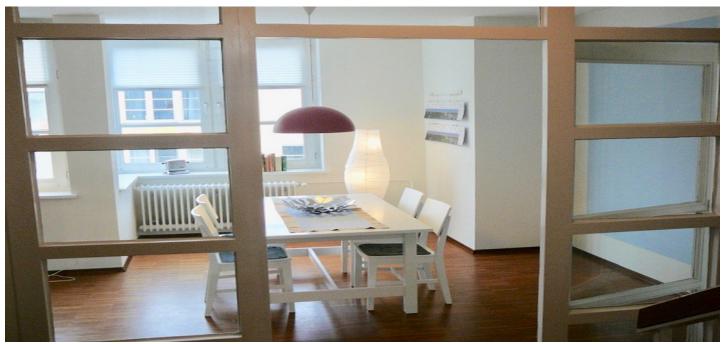

### ID 5109

SIZE: ca. 78 SQM

Location: see map (approximate location)

NUMBER OF ROOMS: 2 (bedrooms: 1, living rooms: 1)

MAXIMUM BEDS: 2 (double bed)

BATHROOMS: 1 (1x with bathtub)

PUBLIC TRANSPORT: bus, U-Bahn

#### **DETAILS**

bed linen and towels, cared, ceramic hob, combined washer & dryer, dishwasher, electric kettle, fitted kitchen, flatscreen TV , luxurious furnishing style, modern-en, no pets, non-smoking, parquet

## **INTERIOR**

central heating, townhouse

**TIERGARTEN** 

ca. 78 SQM 2 R Currently not available 1.860€ / M