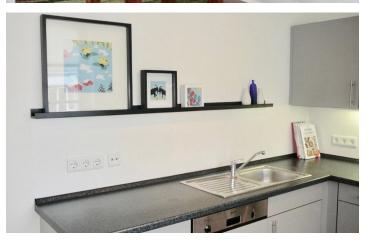

#### **DETAILS**

bed linen and towels, cared, ceramic hob, combined washer & dryer, dishwasher, electric kettle, fitted kitchen, flatscreen TV , luxurious furnishing style, modern-en, no pets, non-smoking, parquet