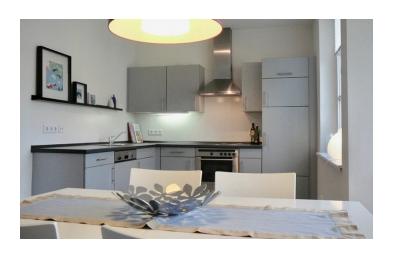

#### **DETAILS**

bed linen and towels, cared, ceramic hob, combined washer & dryer, dishwasher, electric kettle, fitted kitchen, flatscreen TV , luxurious furnishing style, modern-en, no pets, non-smoking, parquet